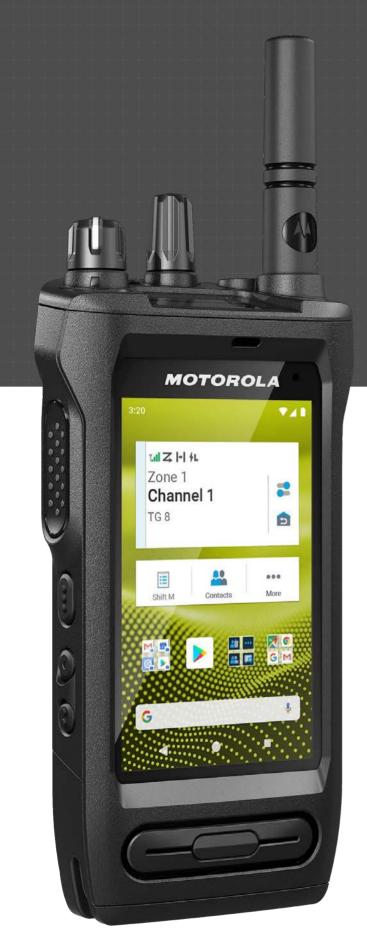

# MOTOTRBO (+)

YOUR BUSINESS RUNS ON VOICE AND DATA.
BUT IF YOUR DEVICES CAN ONLY ACCESS
ONE, YOU'RE NOT RUNNING AT YOUR BEST.

MOTOTRBO™ Ion is our first business-ready communication device with always-on voice and broadband data capabilities. It brings together renowned PTT performance, an open app ecosystem on the Android platform, and access to our unified technology ecosystem – from video security and analytics solutions, to best-in-class network security, to powerful new software and technology services like smart virtual assistants.

With MOTOTRBO Ion, teams stay connected across networks and devices. Business-critical data and workflows are unified and simplified, and the capabilities that your workforce needs to be at their best are always on.

#### **DEPENDABILITY IS ON**

- Built for any environment
- Industry-leading audio
- Ultra-rugged touchscreen
- Customisable experience
- Long battery life
- Redesigned antenna
- Intrinsically safe (TIA4950)

#### **CONNECTIVITY IS ON**

- Dedicated PTT device
- Auto Network Switch \*
- Full network interoperability with WAVE PTX™
- DMR
- 3G / 4G LTE
- Wi-Fi
- Bluetooth<sup>®</sup>

<sup>\*</sup> Available with software release 2.0