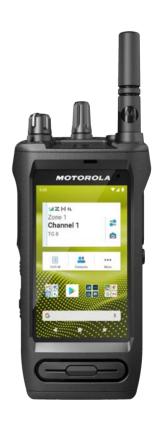

# MOTOTRBO (+)

YOUR BUSINESS RUNS ON VOICE AND DATA.
BUT IF YOUR DEVICES CAN ONLY ACCESS
ONE, YOU'RE NOT RUNNING AT YOUR BEST.

MOTOTRBO™ Ion is our first business-ready communication device with always-on voice and broadband data capabilities. It brings together renowned PTT performance, an open app ecosystem on the Android platform, and access to our unified technology ecosystem – from video security and analytics solutions, to best-in-class network security, to powerful new software and technology services like smart virtual assistants.

#### **DEPENDABILITY IS ON**

- Built for any environment
- Industry-leading audio
- Ultra-rugged touchscreen
- Customisable experience
- Long battery life
- Redesigned antenna
- Intrinsically safe (TIA4950)

#### **CONNECTIVITY IS ON**

- Dedicated PTT device
- Auto Network Switch \*
- Full network interoperability with WAVE PTX™
- DMR
- 3G / 4G LTE
- Wi-Fi
- Bluetooth<sup>®</sup>

<sup>\*</sup> Available with software release 2.0